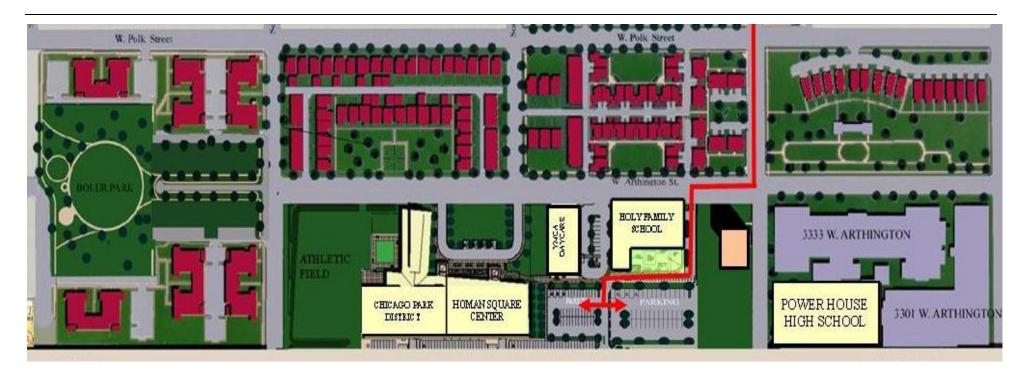

## **DIRECTIONS TO HOMAN SQUARE**

Homan Square Community Center 3517 West Arthington Street Chicago, Illinois 60624 773.265.4404 Charles H. Shaw Technology Center Power House High 931 South Homan Avenue Chicago, Illinois 60624

## By Car:

FROM CHICAGO: Take I-290 Eisenhower Expressway West toward West Suburbs. Take Exit 26B toward Homan Avenue / 3400 W. Turn left onto Homan Avenue. Go south 5 blocks to Arthington Street and turn right at stop sign. The parking lot entrance is just west of the Original Sears Tower. Follow around to Parking Lot.

## **By Rapid Transit:**

Congress-O'Hare line to Kedzie/Homan stop; walk 4 blocks south on Homan Avenue, or take Bus #52 (Kedzie/California) south 4 blocks to Arthington Street.

Douglas Line to Kedzie. Take Bus #82 (Kimball/Homan) on Central Park north 8 blocks to Arthington Street.